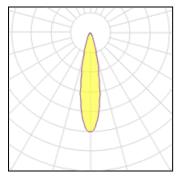

## Light output 1 (integrated)

| Lamp type          | LED     | CCT         | 4000 K |
|--------------------|---------|-------------|--------|
| Nominal lamp power | 3 W     | CRI         | 90     |
| Total flux         | 192 lm  | LOR         | 100%   |
| Luminous efficacy  | 64 lm/W | Total power | 3 W    |