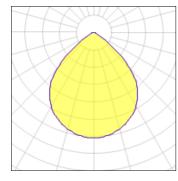

## Light output 1 (integrated)

| Lamp type          | LED      | CCT         | 4000 K |
|--------------------|----------|-------------|--------|
| Nominal lamp power | 10.2 W   | CRI         | 90     |
| Total flux         | 1080 lm  | LOR         | 100%   |
| Luminous efficacy  | 106 lm/W | Total power | 10.2 W |