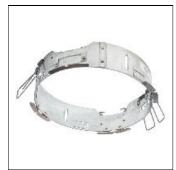

## Product data sheet

LDRT8B LED 8" ROUND RECESSED RETROFIT DOWNLIGHT LD8B10D010 ER8B10940 8LBS0WMH

**COOPER LIGHTING** 

IP 47

Retrofit, remodel, install from below, downlight or wall wash, Excellent light control and low aperture brightness, Available for shallow or standard plenums; ENERGY STAR® qualified, Spun aluminum reflectors in a variety of finishes, 6 color temperatures: 2400K, 2700K, 3000K, 3500K, 4000K and 5000K CCT, CRI: 80, 90 or 97; D2W™ option from 3000K to 1850K, W2N Tunable White 2700K-6500K or 2000K-5000K, Lumens: 1,000-20,000; 0-10V dimming down to 1%, WaveLinx and DLVP connected lighting systems compatibility, 5-year warranty

Mounting mode

Ceiling recessed

Shape and measurements

Height: 0.39 in Diameter: 8.00 in

Adjustability

Fixed

Electric

System power: 10.2 W