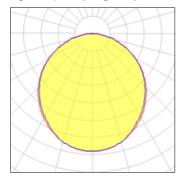

## Light output 1 (integrated)

| Lamp type          | LED     | CCT         | 4000 K |
|--------------------|---------|-------------|--------|
| Nominal lamp power | 30 W    | CRI         | 80     |
| Total flux         | 1900 lm | LOR         | 100%   |
| Luminous efficacy  | 63 lm/W | Total power | 30 W   |