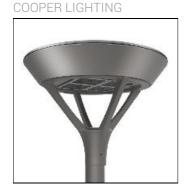

## Product data sheet

PMM MESA
PMM-E06-LED-E-U-SL3-7060

Die-cast aluminum housing and door, Lumens packages ranging from 3,000 - 29,000 lumens, Choice of 13 high-efficiency, patented AccuLED Optics™, Base casting slip fits over a standard 3" O.D. tenon, Wall, single and dual-mount configurations available, 10kV/10vkA surge protection standard, LED fixture features a five-year warranty

Mounting mode

Wall mounted

Shape and measurements

Length: 2.04 in Width: 12.00 in Height: 0.39 in

Adjustability

Fixed

Electric

System power: 150.5 W