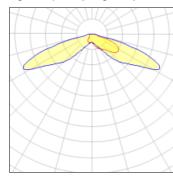

## Light output 1 (integrated)

| Lamp type          | LED      | CCT         | 5700 K  |
|--------------------|----------|-------------|---------|
| Nominal lamp power | 150.5 W  | CRI         | 70      |
| Total flux         | 15148 lm | LOR         | 100%    |
| Luminous efficacy  | 101 lm/W | Total power | 150.5 W |