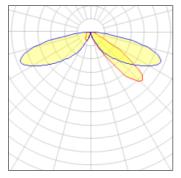

IP 47

Light output 1 (integrated)

| Lamp type          | LED     | CCT         | 2700 K |
|--------------------|---------|-------------|--------|
| Nominal lamp power | 21 W    | CRI         | 80     |
| Total flux         | 2058 lm | LOR         | 100%   |
| Luminous efficacy  | 98 lm/W | Total power | 21 W   |