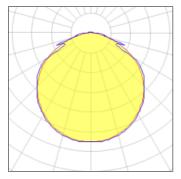

## Light output 1 (integrated)

| Lamp type          | LED     | CCT         | 3000 K  |
|--------------------|---------|-------------|---------|
| Nominal lamp power | 291.2 W | CRI         | 100     |
| Total flux         | 2437 lm | LOR         | 100%    |
| Luminous efficacy  | 8 lm/W  | Total power | 291.2 W |