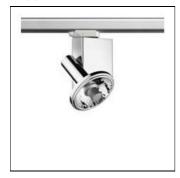

## Product data sheet

FORT KNOX 2 F24370/CDM-R111/70W/10°

FLOS

Luminaire for ceiling or three-phase electric track installation. For very low voltage halogen lamps or standard and discharge lamps.

Selfextinguishing ceramic or engineering plastic lamp holders, with single-pole, transparent electric wires with double Teflon insulation.

Mounting mode

Ceiling mounted, Contact rail

Shape and measurements

Length: 1.89 in Width: 4.17 in Height: 5.16 in

Adjustability

Free

Electric

System power: 38 W