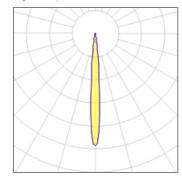

## Light output 1

| 1 x Metal halide lamp |  |  |
|-----------------------|--|--|
| Nominal lamp power    |  |  |
| Lamp flux             |  |  |
| Luminous efficacy     |  |  |
| CCT                   |  |  |
| CRI                   |  |  |
|                       |  |  |

| 70 W    |
|---------|
| 6600 lm |
| 52 lm/W |
| 2900 K  |
| 84      |
|         |

| Socket      | Gx12    |
|-------------|---------|
| LOR         | 30%     |
| Total flux  | 1978 lm |
| Total power | 38 W    |
|             |         |