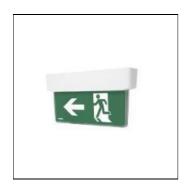

## Product data sheet

E80-S 10X26 DOWN LED E1/E3 GLAMOX

Body material & colour White painted aluminium with component plate in polycarbonate. Mounting For surface ceiling mounting. Flag, wall and suspended possible by using a kit. The kit must be ordered separately. Accessories Wall bracket, flag bracket and suspension must be ordered separately. Connection Cable entry on top and knock-out in each side. 3 or 5 pole terminal block. Emergency system Supplied in standard (S), selftest (ST) or addressable (DALI) system for 1 or 3 hours duration.