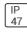

## Product data sheet

PMM MESA PMM-E02-LED-E-U-5MQ







Die-cast aluminum housing and door, Lumens packages ranging from 3,000 - 29,000 lumens, Choice of 13 high-efficiency, patented AccuLED Optics™, Base casting slip fits over a standard 3" O.D. tenon, Wall, single and dual-mount configurations available, 10kV/10vkA surge protection standard, LED fixture features a five-year warranty

## Light output 1 (integrated)



| Lamp type          | LED      | CCT         | 4000 K |
|--------------------|----------|-------------|--------|
| Nominal lamp power | 52.1 W   | CRI         | 70     |
| Total flux         | 5230 lm  | LOR         | 100%   |
| Luminous efficacy  | 100 lm/W | Total power | 52.1 W |

Mounting mode

Wall mounted

Shape and measurements

Length: 2.04 in Width: 12.00 in Height: 0.39 in

Adjustability

Fixed

Electric

System powe