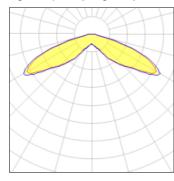

## Light output 1 (integrated)

| Lamp type          | LED      | CCT         | 4000 K |
|--------------------|----------|-------------|--------|
| Nominal lamp power | 52.1 W   | CRI         | 70     |
| Total flux         | 5230 lm  | LOR         | 100%   |
| Luminous efficacy  | 100 lm/W | Total power | 52.1 W |