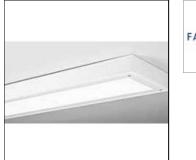

## Product data sheet

MULTILUME HYDRO ROBUST LED 1200X300 4000K DALI 23623-402

FAGERHULT

Installation Recessed or surface mounted. The recessed model is suitable for fixed suspended ceilings or suspended ceilings with visible Tbars. Suspension fittings in the corners, tamper-proof torx. Connection Connection in separate driver box. The driver box can be positioned next to the luminaire. Snap-in terminal block 3x1.5 mm<sup>2</sup> (when dimming 5x1.5 mm<sup>2</sup>). Version with Tunable White or Tunable White/Amber night light is connected in terminal block at the top of the luminaire. The surface mounted model has cable entries fitted with blanking grommets on the back and in each end-cap and snap-in terminal block. Design Luminaire body in extruded aluminium and enamelled sheet steel. Surface mounted model in white enamelled sheet steel (RAL 9016). Louvre Delta – microprismatic acrylic louvre (PMMA) with impact resistant PETG plastic protective glass. Dimming Tunable White / Amber night light requires 2 DALI addresses. Miscellaneous Recessed model IP 65 under suspended ceiling, IP 50 above. Surface mounted model IP 65.

## Design

Color of housing: White