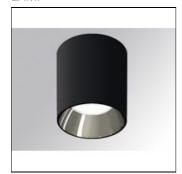

## Product data sheet

KOMBIC 200 SF 3000 IP20 WW OPAL BR/BK K31SF30200P830NRB

LAMP

Suspended or ceiling mounting downlight model KOMBIC 200 SF 3000 IP20 WW OPAL BR/BK., LAMP brand. Made of black colour injected polycarbonate with shiny metallized reflector and interior diffuser made of opal methacrylate. Passive dissipation for a proper thermal management. Model for MID POWER LED with warm white colour temperature and control gear included. Insulation class II.

Mounting mode

Ceiling mounted, Pendant

Shape and measurements

Height: 9.06 in Diameter: 7.76 in

Adjustability

Fixed

Electric

System power: 18.1 W Appliance Class: II