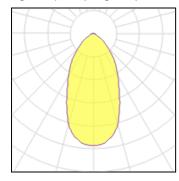

## Light output 1 (integrated)

| Lamp type          | LED      | CCT         | 3000 K |
|--------------------|----------|-------------|--------|
| Nominal lamp power | 18.1 W   | CRI         | 80     |
| Total flux         | 2063 lm  | LOR         | 100%   |
| Luminous efficacy  | 114 lm/W | Total power | 18.1 W |