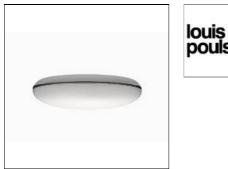

# Product data sheet

SILVERBACK WALL Ø440 LED 3000K 32W 5743168864

LOUIS POULSEN

Silverback Ceiling/Wall Design : KiBiSi Light concept : The fixture emits diffused light. The opal curved diffuser provides a soft and comfortable spatial lighting, and the metallised rear half of the product produces a decorative halo-like illumination on the ceiling or wall surface. The metallised surface also creates a mirror effect, reflecting the texture, colour or material of the installation surface. Finish: White opal and alumetallised. Material: Rear housing: Die-stamped steel sheet, powder coated, white. Diffuser: Opalescent PMMA and semi-metallised PC. Mounting: Terminal strip: 1x5x2.5mm2. Cable access: 2 rear, Ø19mm. Looping: Approved, max. 5x1.5mm2. Weight: Max. 3 kg Class: Ingress protection IP20. Electric shock protection I w. ground.