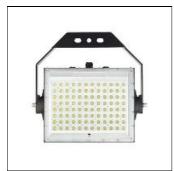

## Product data sheet

LEDAREAFLOOD-P-310W-5700-NB-BK-GP 543017019510

OPPLE

Housing: PC Mounting ring: black Installation: bracket Dimensions: 449\*472\*170mm Power: 310W; Efficacy: 125 Lm/w Colour temperature: 5700K; Colour rendering: RA70; Total luminous flux of luminaire: 38750Lm Beam angle:25° Service life: 70Khrs Degree of protection: IP66; Mains voltage: 220-240V/50-60Hz;

Mounting mode

Ceiling mounted

Shape and measurements

Length: 17.68 in Width: 18.58 in Height: 6.69 in

Adjustability

Free

Electric

System power: 310 W