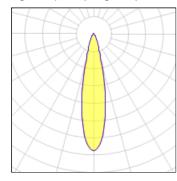

## Product data sheet

LEDAREAFLOOD-P-310W-5700-NB-BK-GP 543017019510

OPPLE

Housing: PC Mounting ring: black Installation: bracket Dimensions: 449\*472\*170mm Power: 310W; Efficacy: 125 Lm/w Colour temperature: 5700K; Colour rendering: RA70; Total luminous flux of luminaire: 38750Lm Beam angle:25° Service life: 70Khrs Degree of protection: IP66; Mains voltage: 220-240V/50-60Hz;