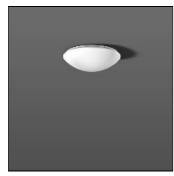

## Product data sheet

FLAT POLYMERO 311627.002.2

RZB

Series: Flat Polymero Type of Protection: IP 40 Protection Class: I Voltage: 220 - 240 V / 50 - 60 Hz Base: metal, powder-coated. Diffuser fastening: push lock. Diffuser: plastic (polycarbonate), opal. Available Colours: white Type of Installation: Ceiling mounting, Wall (surface) Dimensions: D 300, H 100 Lamp: LED Colour Temperature: 5000K Socket 1: without socket Operating Mode Lamp 1: Regulated power supply Safety Marks: F-mark Impact Protection: IK10 (20 Joule) Luminaire flux LED: 1550lm System power: 19W Beam Angle: 119° Number of fittings B10A: 30 Number of fittings B16A: 50 Inrush current: 16A Unified Glare Ratio: 20,9 EEC: A+

Mounting mode

Ceiling mounted

Shape and measurements

Height: 3.94 in Diameter: 11.81 in

Adjustability

Fixed

Electric

System power: 19 W