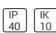

## Product data sheet

FLAT POLYMERO 311627.002.2

RZB

Series: Flat Polymero Type of Protection: IP 40 Protection Class: I Voltage: 220 - 240 V / 50 - 60 Hz Base: metal, powder-coated. Diffuser fastening: push lock. Diffuser: plastic (polycarbonate), opal. Available Colours: white Type of Installation: Ceiling mounting, Wall (surface) Dimensions: D 300, H 100 Lamp: LED Colour Temperature: 5000K Socket 1: without socket Operating Mode Lamp 1: Regulated power supply Safety Marks: F-mark Impact Protection: IK10 (20 Joule) Luminaire flux LED: 1550lm System power: 19W Beam Angle: 119° Number of fittings B10A: 30 Number of fittings B16A: 50 Inrush current: 16A Unified Glare Ratio: 20,9 EEC: A+

Protection

IP: 40 IK: 10