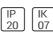

# Product data sheet

SWAP ASYMM M SUPERCRI 7W DIM DALI/PUSH 4000K R A3162232R

**ARKOSLIGHT** 







Swap is a ceiling recessed LED spotlight whose main features are its minimalist aspect, its perfect integration into the ceiling, and considerable visual comfort, thanks to the small reflector that is set back with respect to the ceiling plane. When it is switched on, its matte finish shade generates an attractive effect, a discrete circle of light. It includes an add-on bezel that can be used optionally to cover larger recess diameters.

### Light output 1



| 1 x LED            |          |
|--------------------|----------|
| Nominal lamp power | 7 W      |
| Lamp flux          | 820 lm   |
| Luminous efficacy  | 117 lm/W |
| CCT                | 4000 K   |
| CRI                | 97       |

| LOR         | 74%    |
|-------------|--------|
| Total flux  | 607 lm |
| Total power | 7 W