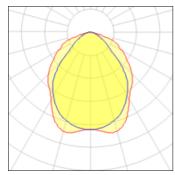

## Light output 1

1 x Metal halide lamp Nominal lamp power Lamp flux Luminous efficacy CCT CRI

70 W 6500 lm 71 lm/W 3000 K 82

Socket LOR Total flux Total power

Rx7S 76% 4944 lm 70 W

| Mounting mode          | Electric           |
|------------------------|--------------------|
| Wall mounted           | System power: 70 W |
| Shape and measurements | Appliance Class: I |
| Length: 9.65 in        | Protection         |
| Width: 5.04 in         | IP: 65             |
| Height: 12.87 in       | IK: 07             |
| Adjustability          |                    |