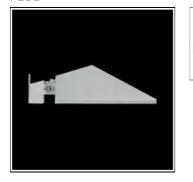

## Product data sheet

FRANCO 962913 FLOS

Outdoor luminaire for installation on wall or on pole. Configuration: die-cast aluminium structure. EN AB-47100 (low copper content) Double layer coating for high resistance to corrosion: The low copper Aluminium alloy is painted with a double coat using powders which are complaint with QUALICOAT standards: a first layer of epoxy powder (with excellent chemical and mechanical resistance) and a second finishing layer of polyester powder (resistant to UV rays and atmospheric agents). The entire painting process of the aluminium fitting starts from components which have been sand-blasted in advance to make the surface more porous and increase the adherence of the paint. Ares effects alkaline and acid washing to clean the surfaces completely, then rinses with demineralised water to remove any residue particles, subsequently a chemical conversion treatment is done to protect against rusting. The luminaire is equipped with a graduated stainless steel fixing plate allowing a precise installation on the wall.