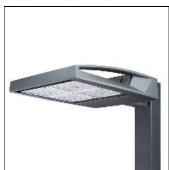

## Product data sheet

GAA GALLEONAIRE LED GAA-AF-07-LED-U-SLR-7027

**COOPER LIGHTING** 

Choice of 16 high-efficiency, patented AccuLED Optics™, 3,400 - 61,800 lumens, up to 131 lp/W, Standard in 4000K CCT, 70 CRI, optional 2700K, 3000K, 5000K and 6000K, -40°C to 40°C operating range, 120-277V 50/60Hz, 347V 60Hz or 480V 60Hz operation, IP66 rated housing and LED Light Squares, Thermally conductive polymer heatsink for up to 22% weight reduction, Pole, mast-arm or wall-mounted configurations, 3G vibration rated, Five-year warranty