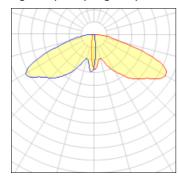

## Light output 1 (integrated)

| Lamp type          | LED      | CCT         | 2700 K |
|--------------------|----------|-------------|--------|
| Nominal lamp power | 391 W    | CRI         | 70     |
| Total flux         | 32042 lm | LOR         | 100%   |
| Luminous efficacy  | 82 lm/W  | Total power | 391 W  |