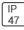

## Product data sheet

GAA GALLEONAIRE LED GAA-AF-07-LED-U-SLR-7027

**COOPER LIGHTING** 







Choice of 16 high-efficiency, patented AccuLED Optics™, 3,400 - 61,800 lumens, up to 131 lp/W, Standard in 4000K CCT, 70 CRI, optional 2700K, 3000K, 5000K and 6000K, -40°C to 40°C operating range, 120-277V 50/60Hz, 347V 60Hz or 480V 60Hz operation, IP66 rated housing and LED Light Squares, Thermally conductive polymer heatsink for up to 22% weight reduction, Pole, mast-arm or wall-mounted configurations, 3G vibration rated, Five-year warranty

## Light output 1 (integrated)



| Lamp type          | LED      | CCT         | 2700 K |
|--------------------|----------|-------------|--------|
| Nominal lamp power | 391 W    | CRI         | 70     |
| Total flux         | 32042 lm | LOR         | 100%   |
| Luminous efficacy  | 82 lm/W  | Total power | 391 W  |

Mounting mode

Pole top mounte