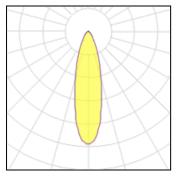

## Light output 1

# 1 x LED

IP 66

| 1 / 220            |          |             |          |
|--------------------|----------|-------------|----------|
| Nominal lamp power | 185 W    | LOR         | 96%      |
| Lamp flux          | 26400 lm | Total flux  | 25391 lm |
| Luminous efficacy  | 128 lm/W | Total power | 198.02 W |
| CCT                | 4948 K   |             |          |
| CRI                | 99       |             |          |
|                    |          |             |          |