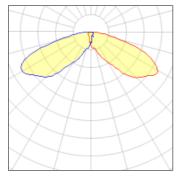

## Light output 1 (integrated)

| Lamp type          | LED     | CCT         | 4000 K |
|--------------------|---------|-------------|--------|
| Nominal lamp power | 59 W    | CRI         | 70     |
| Total flux         | 5373 lm | LOR         | 100%   |
| Luminous efficacy  | 91 lm/W | Total power | 59 W   |