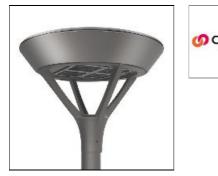

## PMM MESA PMM-SA1C-740-U-SLR COOPER LIGHTING

Die-cast aluminum housing and door, Lumens packages ranging from 3,000 - 29,000 lumens, Choice of 13 high-efficiency, patented AccuLED Optics<sup>™</sup>, Base casting slip fits over a standard 3" O.D. tenon, Wall, single and dual-mount configurations available, 10kV/10vkA surge protection standard, LED fixture features a five-year warranty