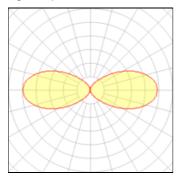

# 1 x Compact fluorescent lamp

| · · · • • · · · · · · • • • • • • · · · · · · · · · · · · · · · · · · · · |                    |         |             |         |
|---------------------------------------------------------------------------|--------------------|---------|-------------|---------|
| ١                                                                         | Iominal lamp power | 26 W    | Socket      | Gx24Q-3 |
| L                                                                         | amp flux           | 1800 lm | LOR         | 14%     |
| L                                                                         | uminous efficacy   | 10 lm/W | ULOR        | 7%      |
| C                                                                         | СТ                 | 3000 K  | Total flux  | 257 lm  |
| C                                                                         | RI                 | 84      | Total power | 26 W    |
|                                                                           |                    |         |             |         |