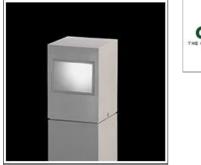

# Product data sheet

LEO 160 ON POST 1239847 ON POST FLOS

Outdoor luminaire for installation on wall or on post. Configuration: die-cast aluminium structure . EN AB-47100 (low copper content). Double layer coating for high resistance to corrosion: The low copper Aluminium alloy is painted with a double coat using powders which are complaint with QUALICOAT standards: a first layer of epoxy powder (with excellent chemical and mechanical resistance) and a second finishing layer of polyester powder (resistant to UV rays and atmospheric agents). The entire painting process of the aluminium fitting starts from components which have been sand-blasted in advance to make the surface more porous and increase the adherence of the paint. Ares effects alkaline and acid washing to clean the surfaces completely, then rinses with demineralised water to remove any residue particles, subsequently a chemical conversion treatment is done to protect against rusting. Sandblasted glass.

#### Mounting mode

Pole top mounted

# Shape and measurements

Length: 6.30 in Width: 6.30 in Height: 8.66 in