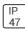

## Product data sheet

LDRT8B LED 8" ROUND RECESSED RETROFIT DOWNLIGHT LD8B10D010 ER8B10927 8LBN0H

**COOPER LIGHTING** 







Retrofit, remodel, install from below, downlight or wall wash, Excellent light control and low aperture brightness, Available for shallow or standard plenums; ENERGY STAR® qualified, Spun aluminum reflectors in a variety of finishes, 6 color temperatures: 2400K, 2700K, 3000K, 3500K, 4000K and 5000K CCT, CRI: 80, 90 or 97; D2W™ option from 3000K to 1850K, W2N Tunable White 2700K-6500K or 2000K-5000K, Lumens: 1,000-20,000; 0-10V dimming down to 1%, WaveLinx and DLVP connected lighting systems compatibility, 5-year warranty

## Light output 1 (integrated)



| Lamp type          | LED     | CCT         | 2700 K |
|--------------------|---------|-------------|--------|
| Nominal lamp power | 10.2 W  | CRI         | 90     |
| Total flux         | 819 lm  | LOR         | 100%   |
| Luminous e