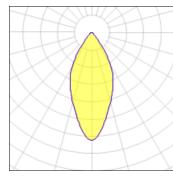

## Light output 1 (integrated)

| Lamp type          | LED     | CCT         | 2700 K |
|--------------------|---------|-------------|--------|
| Nominal lamp power | 10.2 W  | CRI         | 90     |
| Total flux         | 819 lm  | LOR         | 100%   |
| Luminous efficacy  | 80 lm/W | Total power | 10.2 W |