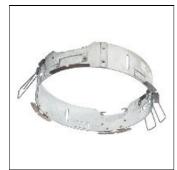

## Product data sheet

LDRT8B LED 8" ROUND RECESSED RETROFIT DOWNLIGHT LD8B10D010 ER8B10927 8LBN0H

**COOPER LIGHTING** 

Retrofit, remodel, install from below, downlight or wall wash, Excellent light control and low aperture brightness, Available for shallow or standard plenums; ENERGY STAR® qualified, Spun aluminum reflectors in a variety of finishes, 6 color temperatures: 2400K, 2700K, 3000K, 3500K, 4000K and 5000K CCT, CRI: 80, 90 or 97; D2W™ option from 3000K to 1850K, W2N Tunable White 2700K-6500K or 2000K-5000K, Lumens: 1,000-20,000; 0-10V dimming down to 1%, WaveLinx and DLVP connected lighting systems compatibility, 5-year warranty

Mounting mode

Ceiling recessed

Shape and measurements

Height: 0.39 in Diameter: 8.00 in

Adjustability

Fixed

Electric

System power: 10.2 W