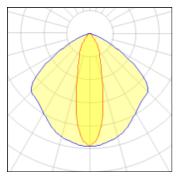

Light output 1

Height: 13.35 in

Adjustability Rotatable, Tiltable

| 1 x LED            |         |             |         |
|--------------------|---------|-------------|---------|
| Nominal lamp power | 49.7 W  | LOR         | 79%     |
| Lamp flux          | 4963 lm | Total flux  | 3915 lm |
| Luminous efficacy  | 70 lm/W | Total power | 56 W    |
| CCT                | 3000 K  |             |         |
| CRI                | 90      |             |         |
|                    |         |             |         |