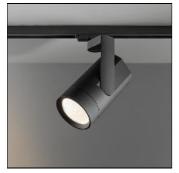

## Product data sheet

KANON TRACK 138 LED 3000K MEDIUM + SPREADLENS GI BLACK STRUC 13160532+10216803

MODULAR

Firing light, in a most elegant way Interior designers in search of spotlight track lighting that combines exceptional brightness with great design are now armed with Modular's 'Kanon'. The most powerful spotlight in our portfolio (up to 5000 lumens), Kanon 'fires' light, while looking sleek and elegant, with all wiring and cables hidden. Designed for retail environments, it is a sure-fire guarantee that your merchandise will be illuminated in style.

Light output 1

Height: 13.35 in

Adjustability Rotatable, Tiltable

| 1 x LED            |         |             |         |
|--------------------|---------|-------------|---------|
| Nominal lamp power | 49.7 W  | LOR         | 79%     |
| Lamp flux          | 4963 lm | Total flux  | 3915 lm |
| Luminous efficacy  | 70 lm/W | Total power | 56 W    |
| CCT                | 3000 K  |             |         |
| CRI                | 90      |             |         |
|                    |         |             |         |

| Mounting mode                 | Electric           |
|-------------------------------|--------------------|
| Ceiling mounted, Contact rail | System power: 56 W |
| Shape and measurements        | Protection         |
|                               | Troteotion         |
| Length: 5.43 in               | IP: 20             |