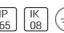

## Product data sheet

ANNA210 LED 533002

FLOS







• Outdoor /indoor luminaire for surface installation on ceiling or wall with LED lighting source. • Configuration: Satin finish opal engineering plastic diffuser with a very high light emission uniformity ratio. Die-cast aluminum fixing backplates and silicone gasket. Turned aluminum structure and heat sink coated in single or double colour with polyester powders. Magnetic finish frame to hide the fixing screws.

## Light output 1 (integrated)



| Lamp type          | LED     | CCT         | 3000 K |
|--------------------|---------|-------------|--------|
| Nominal lamp power | 11 W    | CRI         | 80     |
| Total flux         | 663 lm  | LOR         | 100%   |
| Luminous efficacy  | 60 lm/W | Total power | 11 W   |

Mounting mode

Ceiling mounted

Shape and measurements

Height: 2.