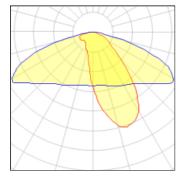

# Light output 1 (integrated)

| Lamp type          | LED      | CCT         | 4032 K |
|--------------------|----------|-------------|--------|
| Nominal lamp power | 37.4 W   | CRI         | 80     |
| Total flux         | 4590 lm  | LOR         | 100%   |
| Luminous efficacy  | 123 lm/W | Total power | 37.4 W |