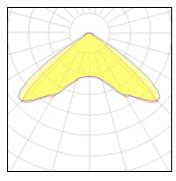

Light output 1

| 1 x LED            |          |             |         |
|--------------------|----------|-------------|---------|
| Nominal lamp power | 5.99 W   | LOR         | 90%     |
| Lamp flux          | 1117 lm  | Total flux  | 1005 lm |
| Luminous efficacy  | 144 lm/W | Total power | 7 W     |
| CCT                | 3000 K   |             |         |
| CRI                | 90       |             |         |
|                    |          |             |         |