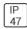

## Product data sheet

MSA MESA LED MSA-SA3D-740-U-SLR-HSS







Die-cast aluminum housing and door, Lumens packages ranging from 3,000 - 29,000 lumens, Choice of 13 high-efficiency, patented AccuLED Optics™, Base casting slip fits over a standard 3" O.D. tenon, Wall, single and dual-mount configurations available, 10kV/10vkA surge protection standard, LED fixture features a five-year warranty

## Light output 1 (integrated)



| Lamp type          | LED      | CCT         | 4000 K |
|--------------------|----------|-------------|--------|
| Nominal lamp power | 192 W    | CRI         | 70     |
| Total flux         | 14520 lm | LOR         | 100%   |
| Luminous efficacy  | 76 lm/W  | Total power | 192 W  |

Mounting mode

Wall mounted

Shape and measurements

Height: 0.39 in Diameter: 6.00 in

Adjustability

Fixed

Electric

System power: 192 W

Prot