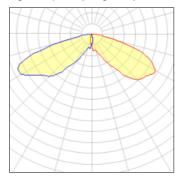

## Light output 1 (integrated)

| Lamp type          | LED      | CCT         | 4000 K |
|--------------------|----------|-------------|--------|
| Nominal lamp power | 192 W    | CRI         | 70     |
| Total flux         | 14520 lm | LOR         | 100%   |
| Luminous efficacy  | 76 lm/W  | Total power | 192 W  |