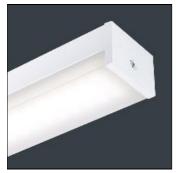

## Product data sheet

KANBY LED CONTROLLER WIDE BODY - 49W - 4000K KB16101

THORLUX LIGHTING

Long life, LED luminaires ideal for illumination of school classrooms, corridors, healthcare buildings and retail and storage areas. Increased luminaire efficacy consumes less power than comparable T5 solution. Applications: retail sales floor lighting, storage areas, school classrooms, toilets, corridors and health care buildings