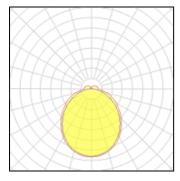

## Light output 1

| 1 x LED            |          |             |         |
|--------------------|----------|-------------|---------|
| Nominal lamp power | 49 W     | LOR         | 100%    |
| Lamp flux          | 7670 lm  | ULOR        | 9%      |
| Luminous efficacy  | 135 lm/W | Total flux  | 7670 lm |
| CCT                | 4000 K   | Total power | 57 W    |
| CRI                | 80       |             |         |
|                    |          |             |         |