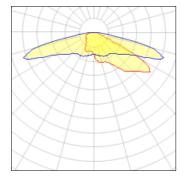

## Light output 1 (integrated)

| Lamp type          | LED      | CCT         | 2200 K |
|--------------------|----------|-------------|--------|
| Nominal lamp power | 558 W    | CRI         | 70     |
| Total flux         | 50505 lm | LOR         | 100%   |
| Luminous efficacy  | 91 lm/W  | Total power | 558 W  |