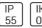

# Product data sheet

MAR 10 STREET AND AREA LIGHTING LUMINAIRES MA-97091-M-W40

LIGMAN











- Lamp LED - CRI Ra > 80 - MacAdam Ellipse 3 SDCM - Colour 3000K and 4000K - Die-cast aluminium housing pre-treated before powder coating ensuring high corrosion resistance - Stainless steel fasteners in grade 316 - Durable silicone rubber gasket - Clear toughened glass - Surge protection 10kV

## Light output 1 (integrated)



| Lamp type         |
|-------------------|
| Nominal lamp powe |
| Total flux        |
| Luminous efficacy |

| LED      |  |
|----------|--|
| 37.5 W   |  |
| 4859 lm  |  |
| 130 lm/W |  |

| CCT         | 4032 K |
|-------------|--------|
| CRI         | 80     |
| LOR         | 100%   |
| Total power | 37.5 W |

### Mounting mode

Wall mounted, Pole top mounted

### Shape and measurements

Height: 10.24 in Diameter: 17.24 in Weight: 15.8 kg

## Adjustabili