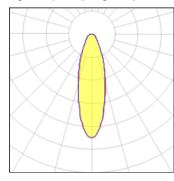

# Product data sheet

MAR 10 STREET AND AREA LIGHTING LUMINAIRES MA-97091-M-W40

LIGMAN











- Lamp LED - CRI Ra > 80 - MacAdam Ellipse 3 SDCM - Colour 3000K and 4000K - Die-cast aluminium housing pre-treated before powder coating ensuring high corrosion resistance - Stainless steel fasteners in grade 316 - Durable silicone rubber gasket - Clear toughened glass - Surge protection 10kV

## Light output 1 (integrated)



| Lamp type         |
|-------------------|
| Nominal lamp powe |
| Total flux        |
| Luminous efficacy |

| LED      |  |
|----------|--|
| 37.5 W   |  |
| 4859 lm  |  |
| 130 lm/W |  |

| CCT         | 4032 K |
|-------------|--------|
| CRI         | 80     |
| LOR         | 100%   |
| Total power | 37.5 W |

### Mounting mode

Wall mounted, Pole top mounted

### Shape and measurements

Height: 10.24 in Diameter: 17.24 in Weight: 15.8 kg

## Adjustability

Fixed

### Design

Color of housing: Black, White, Silver gray

## Glare protection

Glare protection: UGR < 19

### Electric

System power: 37.5 W Voltage: 230 V AC Ballast: ECG

Controller: Dimmable 1..10V, DALI

Appliance Class: I

## Protection

IP: 55 IK: 07

Surface temperature: 40°C