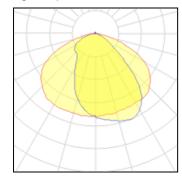

## Light output 1

| I x LED            |  |
|--------------------|--|
| Nominal lamp power |  |
| Lamp flux          |  |
| Luminous efficacy  |  |
| CCT                |  |
| CRI                |  |

| 185 W    | LOR         | 99%      |
|----------|-------------|----------|
| 26400 lm | Total flux  | 26115 lm |
| 130 lm/W | Total power | 201.44 W |
| 4948 K   |             |          |
| 99       |             |          |