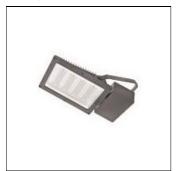

## Product data sheet

185W LED FLOODLIGHT (WB) TYPE 1 (5000K) S2266 LEDXION K10119

NIKKON

NIKKON S2266 LEDXION K10119 185W LED Floodlight (WB) Type 1 (5000K)

Mounting mode

Pole top mounted

Shape and measurements

Length: 3.94 in Width: 3.94 in Height: 3.94 in

Adjustability

Tiltable

Electric

System power: 201.44 W