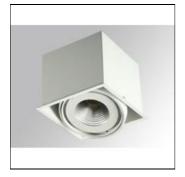

# Product data sheet

PUZZLE G2 IND 4600 NW MFL WH. PU2RE145MF840NW LAMP

Adjustable individual recessed downlight model PUZZLE G2 IND 4600 NW MFL WH., LAMP brand. Made in white enamelled sheet and multidirectional ring in white lacquered-cast aluminium. Multidirectional gimbal system. Active dissipation for a proper thermal management. Model for COB LED, with neutral white colour temperature and control gear included. With Medium Flood aluminium reflector. Insulation class II.