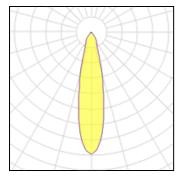

# Light output 1 (integrated)

| Lamp type          | LED      | CCT         | 4000 K |
|--------------------|----------|-------------|--------|
| Nominal lamp power | 38.2 W   | CRI         | 80     |
| Total flux         | 3997 lm  | LOR         | 100%   |
| Luminous efficacy  | 105 lm/W | Total power | 38.2 W |