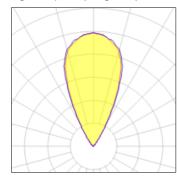

## Light output 1 (integrated)

| Lamp type          | LED     | CCT         | 6000 K |
|--------------------|---------|-------------|--------|
| Nominal lamp power | 4.5 W   | CRI         | 70     |
| Total flux         | 290 lm  | LOR         | 99%    |
| Luminous efficacy  | 64 lm/W | ULOR        | 99%    |
|                    |         | Total power | 4.5 W  |