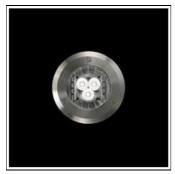

## Product data sheet

IDRA LED 2573128

FLOS

Recessed luminaire for outdoor installation in the ground. Configuration: 316 deep-drawn stainless steel structure with milled AISI 316L stainless steel finish frame. Tempered transparent glass, moulded silicone gasket. The stainless steel structure allows installation on extreme conditions (sea or road salt).

Mounting mode

Floor recessed

Shape and measurements

Height: 3.46 in Diameter: 4.33 in

Adjustability

Fixed

Electric

System power: 4.5 W Appliance Class: III