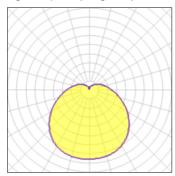

### Light output 1 (integrated)

| Lamp type          | LED     | CCT         | 3000 K |
|--------------------|---------|-------------|--------|
| Nominal lamp power | 11 W    | CRI         | 80     |
| Total flux         | 769 lm  | LOR         | 100%   |
| Luminous efficacy  | 70 lm/W | ULOR        | 20%    |
|                    |         | Total nower | 11 W   |