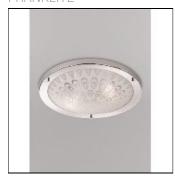

## CF5751 FLUSH CEILING FITTING

FRANKLITE

400mm Circular Flush Fitting in chrome finish with textured frosted glass. Rated IP44

Mounting mode

Ceiling mounted

Shape and measurements

Length: 15.75 in Width: 15.75 in Height: 2.40 in

Adjustability

Fixed

Design

Material impression: Chrome