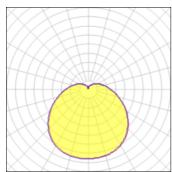

### Light output 1 (integrated)

| Lamp type          | LED     | CCT         | 3000 K |
|--------------------|---------|-------------|--------|
| Nominal lamp power | 11 W    | CRI         | 80     |
| Total flux         | 769 lm  | LOR         | 100%   |
| Luminous efficacy  | 70 lm/W | ULOR        | 20%    |
|                    |         | Total nower | 11 W   |