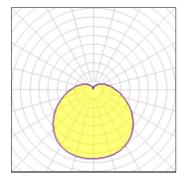

### Light output 2 (integrated)

| Lamp type          | LED     | CCT         | 3000 K |
|--------------------|---------|-------------|--------|
| Nominal lamp power | 11 W    | CRI         | 80     |
| Total flux         | 769 lm  | LOR         | 100%   |
| Luminous efficacy  | 70 lm/W | ULOR        | 20%    |
|                    |         | Total power | 11 W   |