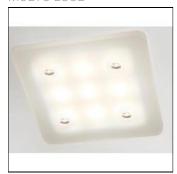

## Product data sheet

BORN 2B LED 20SL RECESSED 56-84027S

MOLTO LUCE

Born 2B Led 20SL Recessed, square shape with rounded corners, Lighting body of white powder coated aluminum, resistant, frosted acrylic; special PMMA for uniform illumination; additional direct light with wide beam radiation of 55 ° 5 pcs power LEDs for indirect lighting; 4pc Power LED for direct lighting; Ready for connection to mains voltage 230V, optimal passive thermal management; integrated 350mA constant current converter, 9x1, 1W power LEDs, light color 3500K; Efficiency:> 90%; CRI:> CRI80, IP 20,