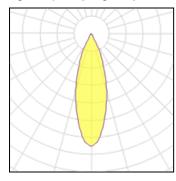

## Light output 1 (integrated)

| Lamp type          | LED     | CCT         | 4000 K |
|--------------------|---------|-------------|--------|
| Nominal lamp power | 12 W    | CRI         | 90     |
| Total flux         | 1150 lm | LOR         | 100%   |
| Luminous efficacy  | 96 lm/W | Total power | 12 W   |