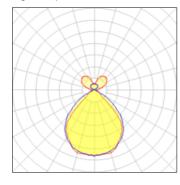

#### 1 x Fluorescent lamp tubular T5

| Nominal lamp power | 39 W     | Socket      | G5      |
|--------------------|----------|-------------|---------|
| Lamp flux          | 3100 lm  | LOR         | 78%     |
| Luminous efficacy  | 143 lm/W | ULOR        | 25%     |
| CCT                | 3000 K   | Total flux  | 2431 lm |
| CRI                | 85       | Total power | 17 W    |

#### 1 x Fluorescent lamp tubular T5

| Nominal lamp power | 21 W    | Socket      | G5      |
|--------------------|---------|-------------|---------|
| Lamp flux          | 1900 lm | LOR         | 78%     |
| Luminous efficacy  | 88 lm/W | ULOR        | 25%     |
| CCT                | 3000 K  | Total flux  | 1490 lm |
| CRI                | 85      | Total power | 17 W    |