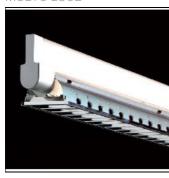

# Product data sheet

SENZA PAROLE 21/39W SILVER MATT DARKLIGHT LOUVRE 23-39204

MOLTO LUCE

Senza Parole, Straight, flat Ceilingt luminaire made of aluminum / zinc die casting; silver matt coated surface; all-round light emission by exposed bulbs; BAP grid or perforated metal diffuser sold separately; IP 20;

### Shape and measurements

Length: 34.96 in Width: 1.89 in Height: 3.92 in