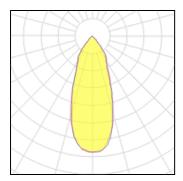

#### Light output 1

|            | "ATT |
|------------|------|
|            | KH-  |
|            |      |
|            |      |
| $\nabla A$ | AV   |
| X          | E P  |

#### Mounting mode

Ceiling recessed

| 1 x LED            |         |             |         |
|--------------------|---------|-------------|---------|
| Nominal lamp power | 11 W    | LOR         | 93%     |
| Lamp flux          | 1046 lm | Total flux  | 974 lm  |
| Luminous efficacy  | 89 lm/W | Total power | 11 W    |
| CCT                | 3000 K  |             |         |
| CRI                | 90      |             |         |
|                    |         |             |         |
|                    |         |             |         |
|                    |         |             |         |
|                    |         |             |         |
| 1 x LED            |         |             |         |
| Nominal lamp power | 23.6 W  | LOR         | 93%     |
| Lamp flux          | 1908 lm | Total flux  | 1776 lm |
| Luminous efficacy  | 75 lm/W | Total power | 23.6 W  |
| CCT                | 3000 K  |             |         |
| CRI                | 90      |             |         |
|                    |         |             |         |
|                    |         |             |         |
|                    |         |             |         |
| 1 x LED            |         |             |         |
| Nominal lamp power | 16.25 W | LOR         | 93%     |
| Lamp flux          | 1434 lm | Total flux  | 1335 lm |
| Luminous efficacy  | 82 lm/W | Total power | 16.25 W |
| CCT                | 3000 K  |             |         |
| CRI                | 90      |             |         |
|                    |         |             |         |
|                    |         |             |         |