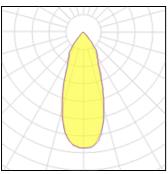

#### Light output 1

|            | "ATT |
|------------|------|
|            | KH-  |
|            |      |
|            |      |
| $\nabla A$ | AV   |
| X          | E P  |

#### Mounting mode

Ceiling recessed

| 1 x LED            |         |             |         |
|--------------------|---------|-------------|---------|
| Nominal lamp power | 11 W    | LOR         | 93%     |
| Lamp flux          | 1046 lm | Total flux  | 974 lm  |
| Luminous efficacy  | 89 lm/W | Total power | 11 W    |
| CCT                | 3000 K  |             |         |
| CRI                | 90      |             |         |
|                    |         |             |         |
|                    |         |             |         |
|                    |         |             |         |
|                    |         |             |         |
| 1 x LED            |         |             |         |
| Nominal lamp power | 23.6 W  | LOR         | 93%     |
| Lamp flux          | 1908 lm | Total flux  | 1776 lm |
| Luminous efficacy  | 75 lm/W | Total power | 23.6 W  |
| CCT                | 3000 K  |             |         |
| CRI                | 90      |             |         |
|                    |         |             |         |
|                    |         |             |         |
|                    |         |             |         |
| 1 x LED            |         |             |         |
| Nominal lamp power | 16.25 W | LOR         | 93%     |
| Lamp flux          | 1434 lm | Total flux  | 1335 lm |
| Luminous efficacy  | 82 lm/W | Total power | 16.25 W |
| CCT                | 3000 K  |             |         |
| CRI                | 90      |             |         |
|                    |         |             |         |
|                    |         |             |         |