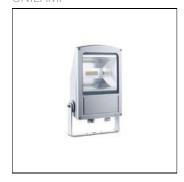

# Product data sheet

SMALL SIROCCO OPTIC - FLOOD LIGHT / BI-SYMMETRIC 2241-A-4-670-XX

UNILAMP

Description SIROCCO is a family of floodlight, surface washer and area lighting. Two types of light distribution, asymmetric and bi-symmetric. Available with a range of mounting accessories including ground mount base, pole top mount, and wall/pole mounting arm. It is designed to operate with the high lumen output LED light source. Reflectors for SIROCCO have been engineered utilizing the latest technology and software for maximum performance. A calibrated aiming unit provides accuracy of light distribution on any surface or structure. SIROCCO is suitable to illuminate medium to large size objects or areas such as signage boards, building facades, parking lots, public parks, pedestrian, small streets and squares. Galvanized steel pole and anchor unit for concrete foundation are also available. SPEC • Designed, Manufactured and Tested according to IEC 60598-1, IEC 60598-2-1 and VDE regulations. • LM6 Die Cast Aluminium body. • Stainless steel screws. • Nano Ceramic surface conversion. • Double layer coating. • Safety glass cover. • Post-cured silicone gasket. • High quality LED module and driver. • Anodized aluminium reflector. • Adjustable optic. • GFR PA6.6 Terminal block. • M16 cable gland or weather proof grommet. • Pole light and flood light pre-wired with outdoor cable. • Installation work has to be carried on according to the enclosed product manual.