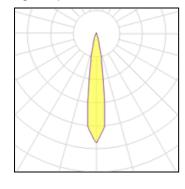

#### Light output 1

| 1 x LED           |   |
|-------------------|---|
| Nominal lamp powe | r |

Lamp flux Luminous efficacy CCT CRI

72 W 8400 lm 117 lm/W

2700 K 80

LOR Total flux Total power

89% 7496 lm

80 W