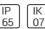

# Product data sheet

SMALL SIROCCO OPTIC - FLOOD LIGHT / BI-SYMMETRIC 2241-A-4-670-XX

UNILAMP











Description SIROCCO is a family of floodlight, surface washer and area lighting. Two types of light distribution, asymmetric and bi-symmetric. Available with a range of mounting accessories including ground mount base, pole top mount, and wall/pole mounting arm. It is designed to operate with the high lumen output LED light source. Reflectors for SIROCCO have been engineered utilizing the latest technology and software for maximum performance. A calibrated aiming unit provides accuracy of light distribution on any surface or structure. SIROCCO is suitable to illuminate medium to large size objects or areas such as signage boards, building facades, parking lots, public parks, pedestrian, small streets and squares. Galvanized steel pole and anchor unit for concrete foundation are also