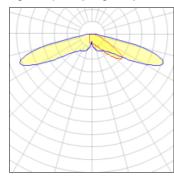

## Light output 1 (integrated)

| Lamp type          | LED     | CCT         | 3000 K |
|--------------------|---------|-------------|--------|
| Nominal lamp power | 85 W    | CRI         | 80     |
| Total flux         | 7863 lm | LOR         | 100%   |
| Luminous efficacy  | 93 lm/W | Total power | 85 W   |