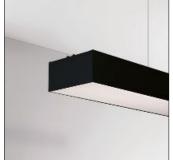

## NOTUS 2 LINEAR LED 3424MM

830

BRIGHT SPECIAL LIGHTING

Housing :Extruded aluminium Diffuser :Matt opal cover of extruded PMMA Control Gear :Built-in electronic power supply Watt :Max 2x131.2W Transmittance :70% IP :40 IK :04 • Optional accessories • LED replacement with tools Colors : -10 White -20 Black -90 Anoxal matt Wood 1 Wood 2

| Mounting mode                       | Electric                                              |  |
|-------------------------------------|-------------------------------------------------------|--|
| Ceiling mounted, Pendant            | System power: 136 W                                   |  |
| Shape and measurements              | Controller: Dimmable 110V, DALI<br>Appliance Class: I |  |
| Length: 134.45 in<br>Width: 6.30 in | Protection                                            |  |
| Height: 3.31 in                     | IP: 40                                                |  |
| Adjustability                       | IK: 04                                                |  |
| Fixed                               |                                                       |  |
| Design                              |                                                       |  |

Material impression: Aluminum Color of housing: Black, White, Anthracite / graphite