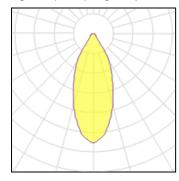

## Light output 1 (integrated)

| Lamp type          | LED      | CCT         | 3000 K |
|--------------------|----------|-------------|--------|
| Nominal lamp power | 12 W     | CRI         | 90     |
| Total flux         | 1250 lm  | LOR         | 100%   |
| Luminous efficacy  | 104 lm/W | Total power | 12 W   |