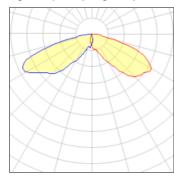

## Light output 1 (integrated)

| Lamp type          | LED     | CCT         | 4000 K |
|--------------------|---------|-------------|--------|
| Nominal lamp power | 85 W    | CRI         | 70     |
| Total flux         | 7266 lm | LOR         | 100%   |
| Luminous efficacy  | 85 lm/W | Total power | 85 W   |