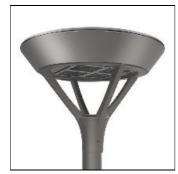

## Product data sheet

MSA MESA LED MSA-SA2B-740-U-SLR-HSS

**COOPER LIGHTING** 

Die-cast aluminum housing and door, Lumens packages ranging from 3,000 - 29,000 lumens, Choice of 13 high-efficiency, patented AccuLED Optics™, Base casting slip fits over a standard 3" O.D. tenon, Wall, single and dual-mount configurations available, 10kV/10vkA surge protection standard, LED fixture features a five-year warranty