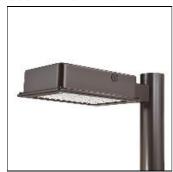

## Product data sheet

RV RIDGEVIEW LED LDRV-SLL-E04-E-7060

One-piece, die-cast aluminum housing can be pole or wall-mounted, Optical design creates consistent distribution and scalability, Choice of 12 high-efficiency, patented AccuLED Optics™, Standard in 4000K (+/- 275K) CCT and nominal 70 CRI, Suitable for operation in -40°C to 40°C ambient environments, 120-277V 50/60Hz, 347V 60Hz or 480V 60Hz operation, Proprietary circuit module withstands 10kV of transient line surge, Optional battery pack and bi-level switching, Five-year warranty

Mounting mode

Pole top mounted

Shape and measurements

Length: 2.04 in Width: 12.00 in Height: 0.39 in

Adjustability

Fixed

Electric

System power: 97.2 W