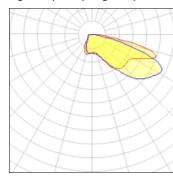

## Light output 1 (integrated)

| Lamp type          | LED      | CCT         | 3000 K |
|--------------------|----------|-------------|--------|
| Nominal lamp power | 97.2 W   | CRI         | 75     |
| Total flux         | 11055 lm | LOR         | 100%   |
| Luminous efficacy  | 114 lm/W | Total power | 97.2 W |