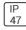

## Product data sheet

RV RIDGEVIEW LED LDRV-SLL-E04-E-7060









One-piece, die-cast aluminum housing can be pole or wall-mounted, Optical design creates consistent distribution and scalability, Choice of 12 high-efficiency, patented AccuLED Optics™, Standard in 4000K (+/- 275K) CCT and nominal 70 CRI, Suitable for operation in -40°C to 40°C ambient environments, 120-277V 50/60Hz, 347V 60Hz or 480V 60Hz operation, Proprietary circuit module withstands 10kV of transient line surge, Optional battery pack and bi-level switching, Five-year warranty

## Light output 1 (integrated)



| Lamp type          | LED      | CCT         | 3000 K |
|--------------------|----------|-------------|--------|
| Nominal lamp power | 97.2 W   | CRI         | 75     |
| Total flux         | 11055 lm | LOR         | 100%   |
| Luminous efficacy  | 114 lm/W | Total power | 9