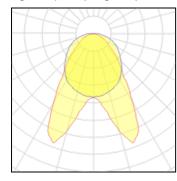

# Product data sheet

LUMILINE 5000 LM 32W LOW POWER LED SURFACE MOUNT OR SUSPENDED LINEAR LED LUMINAIRE , DOUBLE ASYMM... M457SDA115LED2865-W

MAZINOOR

LUMiLINE Surface Mount or Suspended Linear LED Luminaire with Lens Suitable for hypermarkets, warehouses, shops, ... applications where symmetrical, asymmetrical, or double asymmetrical lighting is required together with glare control, uniform light distribution, and light direction control.