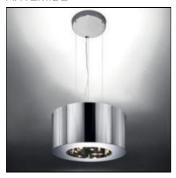

# Product data sheet

TIAN XIA 500 LED SOSPENSIONE A246700

ARTEMIDE

TIAN XIA 500 LED sospensione

# Mounting mode

Pendant

#### Shape and measurements

Length: 19.69 in Width: 19.69 in Height: 11.42 in