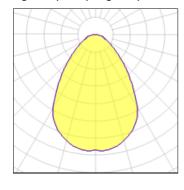

# Light output 2 (integrated)

| Lamp type          | LED     | CCT         | 3000 K |
|--------------------|---------|-------------|--------|
| Nominal lamp power | 42 W    | CRI         | 90     |
| Total flux         | 2806 lm | LOR         | 100%   |
| Luminous efficacy  | 67 lm/W | Total power | 42 W   |