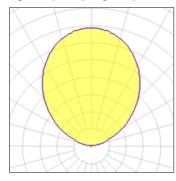

#### Light output 1 (integrated)

| Lamp type          | LED     | CCT         | 3000 K |
|--------------------|---------|-------------|--------|
| Nominal lamp power | 37 W    | CRI         | 90     |
| Total flux         | 3199 lm | LOR         | 100%   |
| Luminous efficacy  | 86 lm/W | ULOR        | 100%   |
|                    |         | Total power | 37 W   |