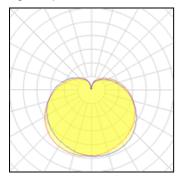

Light output 1

## 

| I X LED            |         |             |        |
|--------------------|---------|-------------|--------|
| Nominal lamp power | 8.5 W   | LOR         | 100%   |
| Lamp flux          | 910 lm  | ULOR        | 29%    |
| Luminous efficacy  | 92 lm/W | Total flux  | 910 lm |
| CCT                | 3006 K  | Total power | 9.87 W |
| CRI                | 81      |             |        |
|                    |         |             |        |