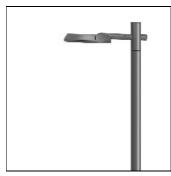

# Product data sheet

RFL530-SE [S70] IP66:LED-24/24W/3K 111-0453

WE-EF

IP66, Class I. IK07. Marine-grade, die-cast aluminium alloy. 5CE superior corrosion protection including PCS hardware. Silicone CCG® Controlled Compression Gasket. Non-reflecting safety glass lens, hinged with safety switch. Integral EC electronic converter in thermally separated compartment. CAD-optimised optics for superior illumination and glare control. OLC® One LED Concept. Factory installed LED circuit board. The luminaire is factory-sealed and does not need to be opened during installation.

#### Mounting mode

Pole integrated

# Shape and measurements

Height: 3.15 in Diameter: 18.11 in Weight: 9.3 kg