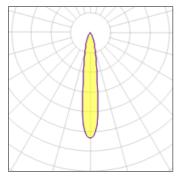

## 1 x LED

| IXLLD              |          |             |         |
|--------------------|----------|-------------|---------|
| Nominal lamp power | 19 W     | LOR         | 82%     |
| Lamp flux          | 2000 lm  | Total flux  | 1647 lm |
| Luminous efficacy  | 105 lm/W | Total power | 19 W    |
| CCT                | 3000 K   |             |         |
| CRI                | 80       |             |         |
|                    |          |             |         |