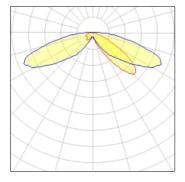

## Light output 1 (integrated)

| Lamp type          | LED     | CCT         | 2200 K |
|--------------------|---------|-------------|--------|
| Nominal lamp power | 96 W    | CRI         | 70     |
| Total flux         | 6959 lm | LOR         | 100%   |
| Luminous efficacy  | 72 lm/W | ULOR        | 3%     |
|                    |         | Total power | 96 W   |
|                    |         |             |        |