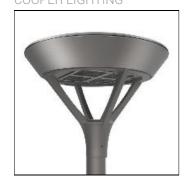

## Product data sheet

PMM MESA PMM-SA1D-760-U-T4FT COOPER LIGHTING

Die-cast aluminum housing and door, Lumens packages ranging from 3,000 - 29,000 lumens, Choice of 13 high-efficiency, patented AccuLED Optics™, Base casting slip fits over a standard 3" O.D. tenon, Wall, single and dual-mount configurations available, 10kV/10vkA surge protection standard, LED fixture features a five-year warranty