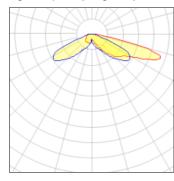

## Light output 1 (integrated)

| Lamp type          | LED      | CCT         | 5700 K |
|--------------------|----------|-------------|--------|
| Nominal lamp power | 67 W     | CRI         | 70     |
| Total flux         | 6873 lm  | LOR         | 100%   |
| Luminous efficacy  | 103 lm/W | Total power | 67 W   |