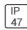

## Product data sheet

PMM MESA PMM-SA1D-760-U-T4FT COOPER LIGHTING







Die-cast aluminum housing and door, Lumens packages ranging from 3,000 - 29,000 lumens, Choice of 13 high-efficiency, patented AccuLED Optics™, Base casting slip fits over a standard 3" O.D. tenon, Wall, single and dual-mount configurations available, 10kV/10vkA surge protection standard, LED fixture features a five-year warranty

## Light output 1 (integrated)



| Lamp type          | LED      | CCT         | 5700 K |
|--------------------|----------|-------------|--------|
| Nominal lamp power | 67 W     | CRI         | 70     |
| Total flux         | 6873 lm  | LOR         | 100%   |
| Luminous efficacy  | 103 lm/W | Total power | 67 W   |

Mounting mode

Wall mounted

Shape and measurements

Height: 0.39 in Diameter: 6.00 in

Adjustability

Fixed

Electric

System power: 67 W

Prote